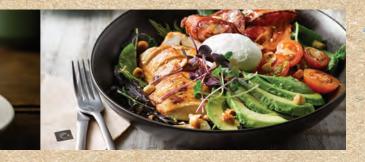

## Lunch -

| ee range eggs, streaky bacon, sausages,<br>itato rosti, roasted tomato, mushrooms & toast | CAB (Chicken, Avocado & Bacon) Salad GF   Grilled chicken, avocado, streaky bacon, tomato, salad greens, free range poached egg, hazelnuts,   pomegranate dressing greens, free range poached egg, hazelnuts, |
|-------------------------------------------------------------------------------------------|---------------------------------------------------------------------------------------------------------------------------------------------------------------------------------------------------------------|
| aleo Bowl V / GF / DF                                                                     | pomegranare dressing                                                                                                                                                                                          |
| lad greens, avocado, tomato, beetroot hummus,                                             | Corn Fritter Stack Vegan / GF                                                                                                                                                                                 |
| e range poached eggs, mushrooms, toasted almonds                                          | Basil & capsicum corn fritters, beetroot salsa,                                                                                                                                                               |
| pumpkin seeds                                                                             | hazelnuts, kale, tomato kasundi, capsicum dressing                                                                                                                                                            |
| add bacon, salmon                                                                         | add avocado, bacon, free-range egg                                                                                                                                                                            |
| enedict Rosti GF                                                                          | Summer Bowl GF / V                                                                                                                                                                                            |
| reaky bacon <b>or</b> portobello mushrooms with spinach,                                  | Avocado, pumpkin & quinoa rosti, cos lettuce,                                                                                                                                                                 |
| ee range poached eggs & hollandaise, served                                               | cucumber, capsicum, red onion, beetroot, feta, tomato,                                                                                                                                                        |
| th herb & potato rosti                                                                    | pistachios, herb dressing                                                                                                                                                                                     |
|                                                                                           | add chicken, salmon, free-range egg                                                                                                                                                                           |
| ee Range Eggs Benedict DF / GF available                                                  |                                                                                                                                                                                                               |
| reaky bacon, spinach & hollandaise, served on ciabatta                                    | Belgian Waffles V                                                                                                                                                                                             |
| salmon, spinach & hollandaise served on ciabatta                                          | Caramelised banana, pistachio, blueberry & cranberry                                                                                                                                                          |
|                                                                                           | compote, whipped cream, served with maple syrup                                                                                                                                                               |
| ushroom, Cheese & Herb Omelette V                                                         | add bacon                                                                                                                                                                                                     |
| ee range 3 egg omelette, cheddar cheese,                                                  |                                                                                                                                                                                                               |
| ushrooms & fresh herbs with ciabatta                                                      | Vietnamese Chicken Salad 🥒 / GF                                                                                                                                                                               |
| add tomato, ham, bacon, salmon                                                            | Lemongrass chicken, vermicelli noodles, peanuts,                                                                                                                                                              |
|                                                                                           | crispy shallots, cucumber, tomato, carrot, capsicum,                                                                                                                                                          |
| reamy Mushrooms on Ciabatta GF available                                                  | red onion, coriander & mint, Vietnamese dressing                                                                                                                                                              |
| rved with streaky bacon, free range poached egg,<br><i>v</i> iss cheese & pesto           | Angus Beef Burger                                                                                                                                                                                             |
| iss cheese & pesio                                                                        | Angus beef pattie, bacon jam, red onion, tomato, gherkins, lettuce,                                                                                                                                           |
| otcakes or French Toast V                                                                 | aioli, cheese, toasted bun served with fries or wedges or salad                                                                                                                                               |
| rved with streaky bacon, caramelised banana & maple syrup                                 | alon, cheese, toasted but served with thes of wedges of salad                                                                                                                                                 |
| berry compote & cream                                                                     | Still undecided?                                                                                                                                                                                              |
| actif compared circuit                                                                    | Take a look at our Local Favourites menu.                                                                                                                                                                     |
| almon & Beetroot Bagel V                                                                  |                                                                                                                                                                                                               |
| noked salmon, beetroot salsa,                                                             |                                                                                                                                                                                                               |
| rseradish cream cheese, lemon & herbs                                                     | Sides: Spinach, Tomato, Bacon, Sausage, Ham, Mushrooms,                                                                                                                                                       |
| tomato, pesto & cream cheese                                                              | Chicken, Avocado, Potato & Herb Rosti, Salmon,                                                                                                                                                                |
| add avocado                                                                               | GF option additional charge                                                                                                                                                                                   |
|                                                                                           |                                                                                                                                                                                                               |
| ee Range Eggs on Toast V / GF available                                                   | <b>GF</b> = Gluten Friendly V = Vegetarian 🥥 = Mild Heat                                                                                                                                                      |
| oked your way                                                                             | <b>DF</b> = Dairy Free <b>Vegan</b> = Vegan                                                                                                                                                                   |
| add bacon, tomato, salmon                                                                 |                                                                                                                                                                                                               |
|                                                                                           | We use free range eggs in all our dishes                                                                                                                                                                      |
|                                                                                           | we use free runge eggs in an our disties                                                                                                                                                                      |